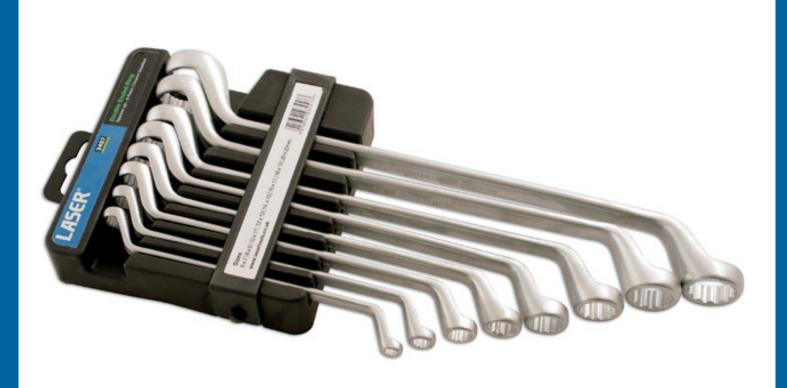

## **Offset Ring Spanner Set 8pc**

Double ended, offset ring spanner set 6mm to 22mm, for difficult access areas.

## **Additional Information**

- Sizes: 6 x 7mm, 8 x 9mm, 10 x 11mm, 12 x 13mm, 14 x 15mm, 16 x 17mm, 18 x 19mm, 20 x 22mm.
- · Offset spanners for access in difficult areas.
- Manufactured from chrome vanadium with satin finish.
- Supplied in a handy storage clip.